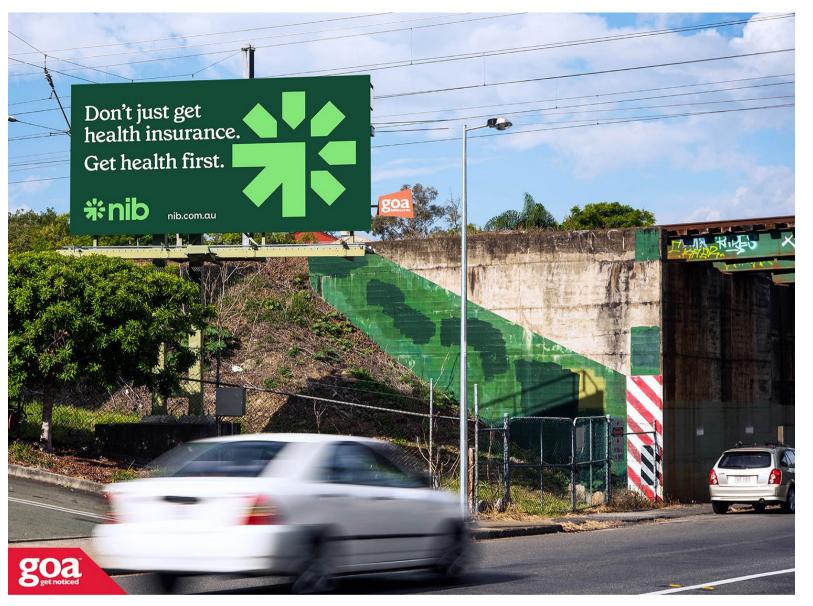

This CLASSIC 6x3 billboard is located in Taringa. The site is near Brisbane Boys College and is situated between Toowong Village Shopping Centre, which is less than a kilometre away and Westfield Indooroopilly, a major western shopping hub.

Beatrice St, Taringa -Outbound 4068 0008

> Brisbane Inner West

6.00m x 3.00m

Illuminated

Pocket Edge

**MOVE** #2831

| Demo   | Reach<br>(PCA)<br>Brisbane | People<br>(28 days) | Frequency<br>(Average) |
|--------|----------------------------|---------------------|------------------------|
| P14+   | 1.4%                       | 37,000              | 2.3                    |
| P25-54 | 1.5%                       | 20,000              | 2.3                    |
| OG1    | 2.4%                       | 15,000              | 2.5                    |